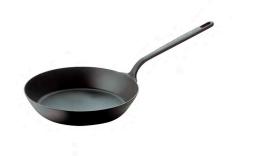

# CARBON STEEL PROFESSIONAL COOKWARE THAT PERFORMS LIKE CAST-IRON BUT IS STRONGER & LIGHTER

Induction | Gas | Electric | Oven











- Superior heat retention, heats up and cools down faster than cast iron
- Carbon steel is nearly indestructible, more resistant to breaking or cracking & won't discolor on open flame



**Scan to Shop Blackline** 

- Strong weld-mounted cast handle instead of rivets which can harbor bacteria
- Naturally nonstick once seasoned, perfect for sauteing and searing & safe with induction, oven, broiler, electric, or gas
- Lifetime warranty covering welds, nonmaintenance items, or manufacturer defects



## BLACKLINE CARBON STEEL FRY PAN, 9"D 8481-40/20

8.63" Dia. x 1.75"H



# BLACKLINE CARBON STEEL FRY PAN, 10.25"D 8481-40/24

10.25" Dia. x 2.0"H



## BLACKLINE CARBON STEEL FRY PAN, 11"D 8481-40/28

11.38" Dia. x 2.25"H



## BLACKLINE CARBON STEEL FRY PAN, 13"D 8481-40/32

13.13" Dia. x 3.38"H