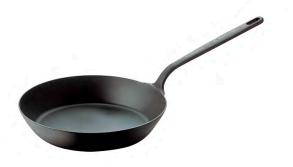

# CARBON STEEL PROFESSIONAL COOKWARE THAT PERFORMS LIKE CAST-IRON BUT IS STRONGER & LIGHTER

Induction | Gas | Electric | Oven











- Superior heat retention, heats up and cools down faster than cast iron
- Carbon steel is nearly indestructible, more resistant to breaking or cracking & won't discolor on open flame



**Scan to Shop Blackline** 

- Strong weld-mounted cast handle instead of rivets which can harbor bacteria
- Naturally nonstick once seasoned, perfect for sauteing and searing & safe with induction, oven, broiler, electric, or gas
- Lifetime warranty covering welds, nonmaintenance items, or manufacturer defects



## BLACKLINE CARBON STEEL FRY PAN, 9"D 8481-40/20

8.63" Dia. x 1.75"H



# BLACKLINE CARBON STEEL FRY PAN, 10.25"D 8481-40/24

10.25" Dia. x 2.0"H



## BLACKLINE CARBON STEEL FRY PAN, 11"D 8481-40/28

11.38" Dia. x 2.25"H



## BLACKLINE CARBON STEEL FRY PAN, 13"D 8481-40/32

13.13" Dia. x 3.38"H