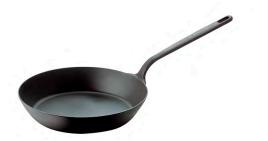

# CARBON STEEL PROFESSIONAL COOKWARE THAT PERFORMS LIKE CAST-IRON BUT IS STRONGER & LIGHTER

Induction | Gas | Electric | Oven











- Superior heat retention, heats up and cools down faster than cast iron
- Carbon steel is nearly indestructible, more resistant to breaking or cracking & won't discolor on open flame



**Scan to Shop Blackline** 

- Strong weld-mounted cast handle instead of rivets which can harbor bacteria
- Naturally nonstick once seasoned, perfect for sauteing and searing & safe with induction, oven, broiler, electric, or gas
- Lifetime warranty covering welds, nonmaintenance items, or manufacturer defects



## BLACKLINE CARBON STEEL FRY PAN, 9"D 8481-40/20

8.63" Dia. x 1.75"H



# BLACKLINE CARBON STEEL FRY PAN, 10.25"D 8481-40/24

10.25" Dia. x 2.0"H



## BLACKLINE CARBON STEEL FRY PAN, 11"D 8481-40/28

11.38" Dia. x 2.25"H



## BLACKLINE CARBON STEEL FRY PAN, 13"D 8481-40/32

13.13" Dia. x 3.38"H