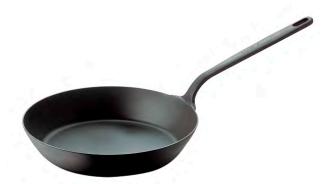

# CARBON STEEL PROFESSIONAL COOKWARE THAT PERFORMS LIKE CAST-IRON BUT IS STRONGER & LIGHTER

Induction | Gas | Electric | Oven

- Superior heat retention, heats up and cools down faster than cast iron
- Carbon steel is nearly indestructible, more resistant to breaking or cracking & won't discolor on open flame

**Scan to Shop Blackline** 

- Strong weld-mounted cast handle instead of rivets which can harbor bacteria
- Naturally nonstick once seasoned, perfect for sauteing and searing & safe with induction, oven, broiler, electric, or gas
- Lifetime warranty covering welds, nonmaintenance items, or manufacturer defects

## BLACKLINE CARBON STEEL FRY PAN, 9"D 8481-40/20

8.63" Dia. x 1.75"H