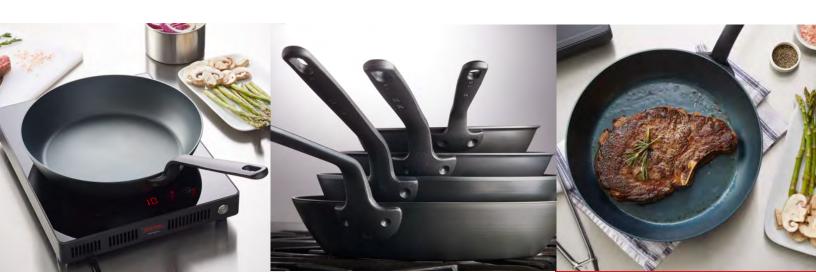

# CARBON STEEL PROFESSIONAL COOKWARE THAT PERFORMS LIKE CAST-IRON BUT IS STRONGER & LIGHTER

Induction | Gas | Electric | Oven

- Superior heat retention, heats up and cools down faster than cast iron
- Carbon steel is nearly indestructible, more resistant to breaking or cracking & won't discolor on open flame

**Scan to Shop Blackline** 

- Strong weld-mounted cast handle instead of rivets which can harbor bacteria
- Naturally nonstick once seasoned, perfect for sauteing and searing & safe with induction, oven, broiler, electric, or gas
- Lifetime warranty covering welds, nonmaintenance items, or manufacturer defects