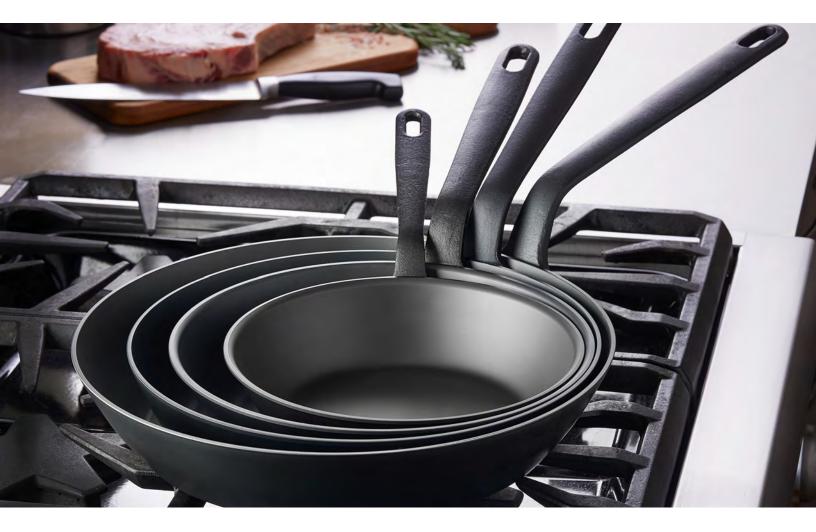

# CARBON STEEL PROFESSIONAL COOKWARE THAT PERFORMS LIKE CAST-IRON BUT IS STRONGER & LIGHTER

Induction | Gas | Electric | Oven

- Superior heat retention, heats up and cools down faster than cast iron
- Carbon steel is nearly indestructible, more resistant to breaking or cracking & won't discolor on open flame

**Scan to Shop Blackline** 

- Strong weld-mounted cast handle instead of rivets which can harbor bacteria
- Naturally nonstick once seasoned, perfect for sauteing and searing & safe with induction, oven, broiler, electric, or gas
- Lifetime warranty covering welds, nonmaintenance items, or manufacturer defects