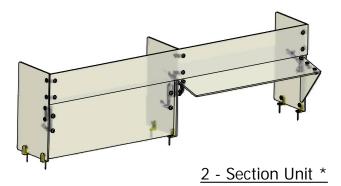

Up to 124" O.A. length, (2) 62" sections max.

\* Can Be Configured In Multiple Sections

| Carribe Cornigured in Multiple Sections                                                      |                                                             |                                                       |                                         |  |
|----------------------------------------------------------------------------------------------|-------------------------------------------------------------|-------------------------------------------------------|-----------------------------------------|--|
| FINISH:  Clear Anodized Aluminum (std.)  Anodized Aluminum Custom Color  ( Contact Factory ) | GLASS:  Clear (std.)  Frosted                               | OPTIONS:  VG 12V LED Light Hatco Strip Warmer Model # | MOUNT:  Conceal Mount Surface Mount     |  |
|                                                                                              | - Overall Dimensions -<br>L / L1 - 62" Max<br>L2 - 124" Max | 20 13/<br>11 1/4<br>13<br>9 9/16                      | 16—3/4—END PANEL OUTLINE  24 1/4  8—1/2 |  |
|                                                                                              |                                                             | 11 1/4                                                | CENTER PANEL OUTLINE                    |  |