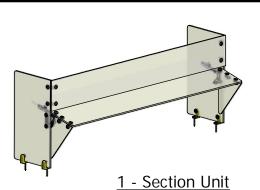

## VGCP15

Straight Front Single-Sided Convertible Protector

| Item No:       |
|----------------|
| Oty:           |
| Length (O.A.): |

Up to 62" O.A. length max.

## **SPECIFICATIONS:**

Straight Front Single-Sided Convertible Food Protector with Shelf.

All component hardware CNC machined in 6061-T6 aluminum to  $\pm$  .005".

All glass panels are 3/8" clear tempered with ground & polished edges and meet ANSI Z97.1

All glass end panels are 1/4" clear tempered with ground & polished edges and meet ANSI Z97.1

specifications for safety performance and ASTM C1048-04 specifications for heat treated glass.

All hardware supplied in a satin clear anodized aluminum finish.