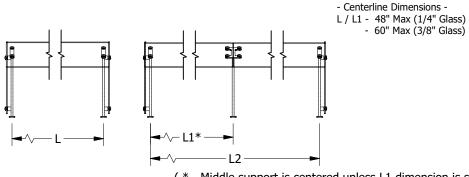

End panels are 1/4" clear tempered glass unless otherwise specified.

( st - Middle support is centered unless L1 dimension is specified )