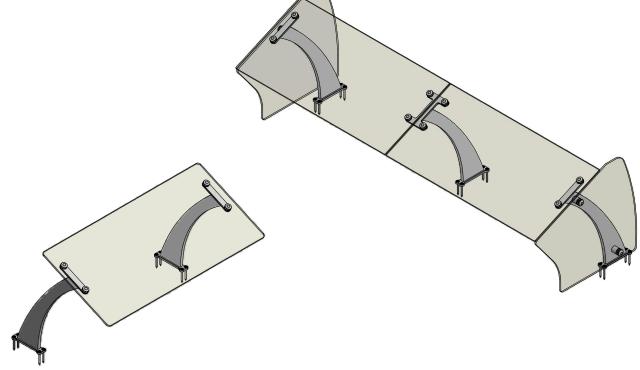

## VGE5

Protected by US Patent 7,784,398

## Single Sided Self-Service Protector

| FINISH:                 | GLASS (Clear Tempered): | OPTIONS (*):                                                                                                                                           |
|-------------------------|-------------------------|--------------------------------------------------------------------------------------------------------------------------------------------------------|
| Clear Anodized Aluminum | 1/4" Front - Std        | End Panel - LT                                                                                                                                         |
| Powder Coat:            | 3/8" Front              | End Panel - RT                                                                                                                                         |
| Black Silver            |                         |                                                                                                                                                        |
| RAL#<br>                |                         | (*) Not all options available on all models.<br>Contact Factory for specific information.<br>For Mounting Options, see Mounting<br>Specification Sheet |

End panels are 1/4" clear tempered glass unless otherwise specified.

( st - Middle support is centered unless L1 dimension is specified )