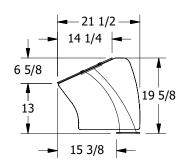

End panels are 1/4" clear tempered glass unless otherwise specified.

( st - Middle support is centered unless L1 dimension is specified )