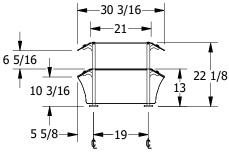

GLASS (Clear Tempered):

1/4" Clr Front - Std

3/8" Clr Front

(\* - Middle support is centered unless L1 dimension is specified)

Versa-Gard,LLC - 1094 Parkway Industrial Park Drive, Buford, GA 30518

2

√-L1\*

VERSA-GARD Copyright 2019