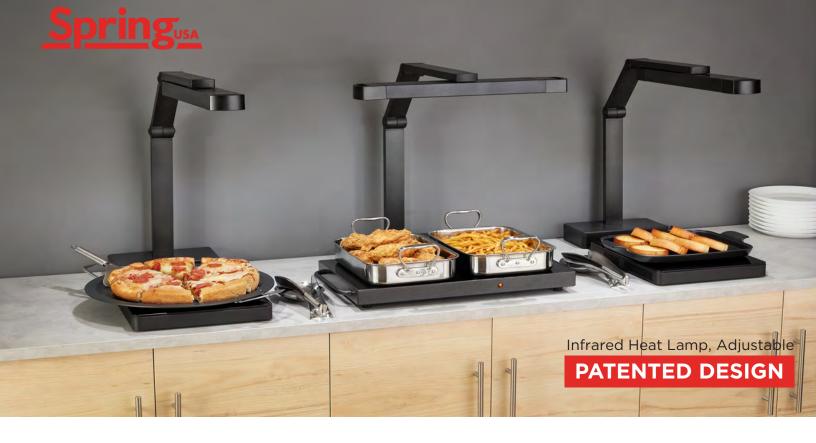

# ILUME

SKU# 2791-ILT

In a class of its own, the iLUME combines a modern design and superior infrared heat technology for better presentation and performance over traditional heat lamps.

# **Highlights:**

- Powered by medium heat wave length technology
- Articulating design adjusts to your space and food requirements, 170° swivel base
- Daisy-chain feature can connect 5 iLumes to a single 120V, 15-amp outlet
- Lightweight, less than 20 lbs
- Energy-efficient, only 300 watts
- Automatic shutoff when lamp head tilts below 90°

## **Articulating Design**

A double-jointed arm, rotating lamp head, and 170-degree swivel base can be set in a multitude of positions to adjust to your space and food requirements. The primary arm raises/lowers for variable heat strength while the rotating lamp head allows for vertical or horizontal warming to accommodate just about any vessel size.

### **Energy-efficient Technology**

More even heat distribution with greater energy efficiency than your standard heat lamp. The 12" carbon fiber heating element penetrates heat energy into the food instead of simply warming the foods surface. Energy efficient, only 300 watts to provide warming at 60% energy consumption with double the coverage of a single heat lamp, comparable to a double heat lamp.