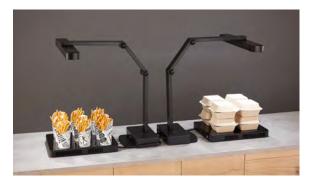

# **Highlights:**

- Powered by medium heat wave length technology
- Articulating design adjusts to your space and food requirements, 170° swivel base
- Daisy-chain feature can connect 5 iLumes to a single 120V, 15-amp outlet
- Lightweight, less than 20 lbs
- Energy-efficient, only 300 watts
- Automatic shutoff when lamp head tilts below 90°

### **Advanced Features**

Dual LED illuminators highlight food at 4000K color temperature for a more attractive display. Other advanced features like collapsible locking storage, integrated outlet for daisy-chain, and auto-shut off feature when lamp head is lowered past 90 degrees, along with its durable, corrosion-resistant construction makes iLume a lasting and quality addition to any kitchen, buffet line, or food-service operation.