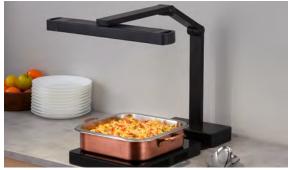

# ILUME

SKU# 2791-ILT

In a class of its own, the iLUME combines a modern design and superior infrared heat technology for better presentation and performance over traditional heat lamps.

## **Articulating Design**

A double-jointed arm, rotating lamp head, and 170-degree swivel base can be set in a multitude of positions to adjust to your space and food requirements. The primary arm raises/lowers for variable heat strength while the rotating lamp head allows for vertical or horizontal warming to accommodate just about any vessel size.

### **Energy-efficient Technology**

More even heat distribution with greater energy efficiency than your standard heat lamp. The 12" carbon fiber heating element penetrates heat energy into the food instead of simply warming the foods surface. Energy efficient, only 300 watts to provide warming at 60% energy consumption with double the coverage of a single heat lamp, comparable to a double heat lamp.