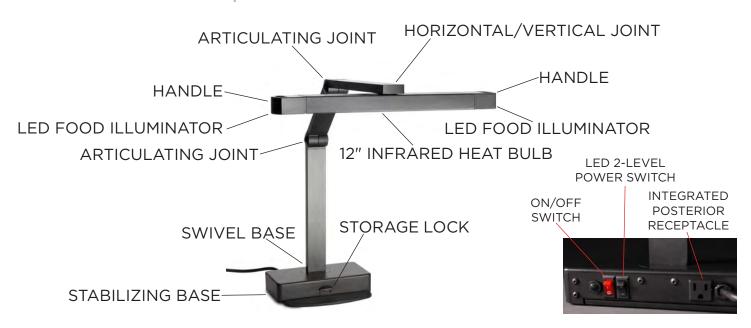

# **Product Specs:**

- 12" Carbon fiber mediumwave IR heating element
- 300W, 120VAC, 60Hz power rating
- 23.5"H x 9"D x 10"W
- Fingerprint resistant finish, matte black
- 1 year Spring USA limited warrantv
- ETL listed, UL 197, cETL, NSF NSF-certified

## **Articulating Design**

A double-jointed arm, rotating lamp head, and 170-degree swivel base can be set in a multitude of positions to adjust to your space and food requirements. The primary arm raises/lowers for variable heat strength while the rotating lamp head allows for vertical or horizontal warming to accommodate just about any vessel size.

### **Advanced Features**

Dual LED illuminators highlight food at 4000K color temperature for a more attractive display. Other advanced features like collapsible locking storage, integrated outlet for daisy-chain, and auto-shut off feature when lamp head is lowered past 90 degrees, along with its durable, corrosion-resistant construction makes iLume a lasting and quality addition to any kitchen, buffet line, or food-service operation.