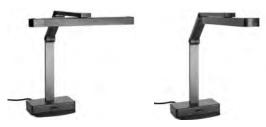

# **Multiple Configurations:**

1. Primary arm rotates vertically & horizontally front to back

2. Collapsible for easy storage

## **Articulating Design**

A double-jointed arm, rotating lamp head, and 170-degree swivel base can be set in a multitude of positions to adjust to your space and food requirements. The primary arm raises/lowers for variable heat strength while the rotating lamp head allows for vertical or horizontal warming to accommodate just about any vessel size.