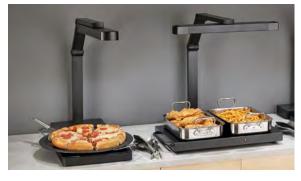

# ILUME

SKU# 2791-ILT

In a class of its own, the iLUME combines a modern design and superior infrared heat technology for better presentation and performance over traditional heat lamps.

# **Highlights:**

- Powered by medium heat wave length technology
- Articulating design adjusts to your space and food requirements, 170° swivel base
- Daisy-chain feature can connect 5 iLumes to a single 120V, 15-amp outlet
- Lightweight, less than 20 lbs
- Energy-efficient, only 300 watts
- Automatic shutoff when lamp head tilts below 90°

## **Articulating Design**

A double-jointed arm, rotating lamp head, and 170-degree swivel base can be set in a multitude of positions to adjust to your space and food requirements. The primary arm raises/lowers for variable heat strength while the rotating lamp head allows for vertical or horizontal warming to accommodate just about any vessel size.

### **Energy-efficient Technology**

More even heat distribution with greater energy efficiency than your standard heat lamp. The 12" carbon fiber heating element penetrates heat energy into the food instead of simply warming the foods surface. Energy efficient, only 300 watts to provide warming at 60% energy consumption with double the coverage of a single heat lamp, comparable to a double heat lamp.