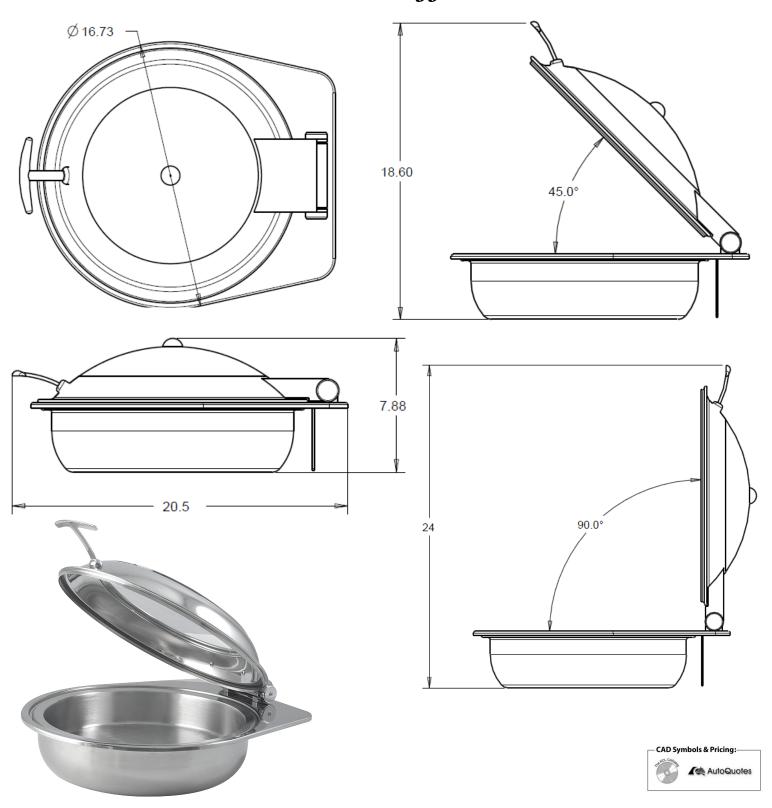

## 2172-6/37 Reflection By Spring USA Induction Buffet Server

Reflection By Spring USA, Round, Induction-Ready Convertible Buffet Server with Easy-View Cover & Wing-Style Handle. Server has a 6-quart capacity, and comes with one, full-sized insert pan.

Reflection By Spring USA features a Cartridge Axle System, and an Easy-View cover. Guests can see the contents of the server, without having to open the lid.

Like many of our other servers, Reflection By Spring USA features a support stabilizer bar to keep the server in place.