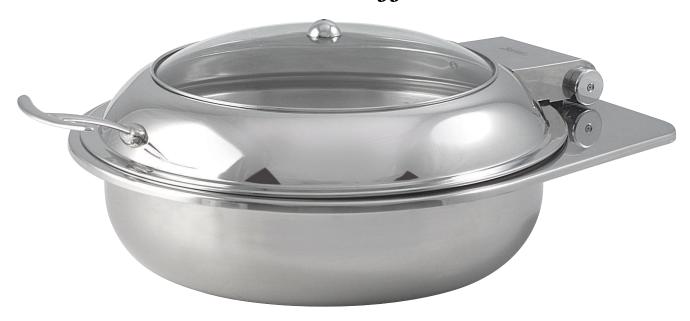

## 2172-6/37 Reflection By Spring USA Induction Buffet Server

Reflection By Spring USA, Round, Induction-Ready Convertible Buffet Server with Easy-View Cover & Wing-Style Handle. Server has a 6-quart capacity, and comes with one, full-sized insert pan.

Reflection By Spring USA features a Cartridge Axle System, and an Easy-View cover. Guests can see the contents of the server, without having to open the lid.

Like many of our other servers, Reflection By Spring USA features a support stabilizer bar to keep the server in place.