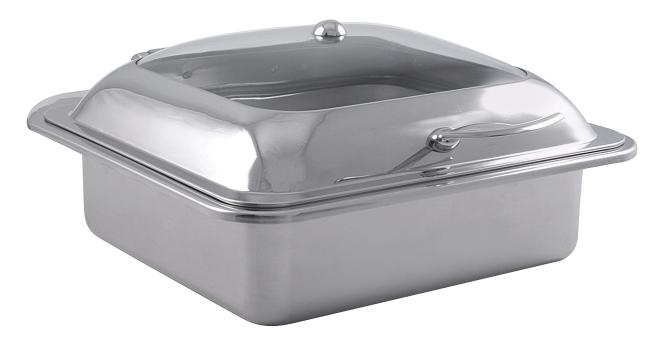

## 2174-6 Reflections By Spring USA Square Induction Buffet Server

Reflection By Spring USA, Square, Convertible Buffet Server with Easy-View Top & Wing-Style Handle. Server has a 6-quart capacity, and comes with one, full-sized, *standard* size insert pan.

Reflection By Spring USA features a Cartridge Axle System, and our Easy-View cover. Guests can see the server's contents without having to open the lid.

Reflection By Spring USA features a support stabilizer bar to keep the server in place.