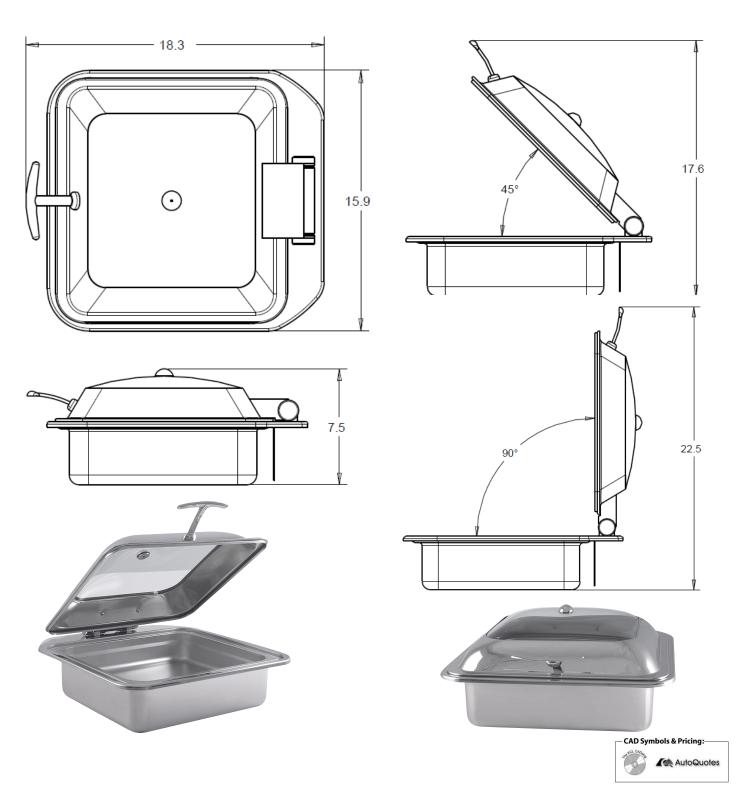

## 2174-6 Reflections By Spring USA Square Induction Buffet Server

Reflection By Spring USA, Square, Convertible Buffet Server with Easy-View Top & Wing-Style Handle. Server has a 6-quart capacity, and comes with one, full-sized, *standard* size insert pan.

Reflection By Spring USA features a Cartridge Axle System, and our Easy-View cover. Guests can see the server's contents without having to open the lid.

Reflection By Spring USA features a support stabilizer bar to keep the server in place.